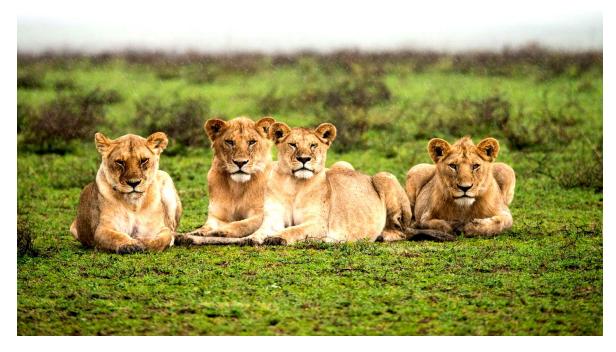

## DAY 2-3 FLY TO Serengeti National Park

Head for the iconic Serengeti, where acacia trees and granite kopjes dot the seas of waving grass. The Serengeti offers everyday opportunities to spot Tanzania's most impressive wildlife—including big cats—and witness dramatic moments in the Great Migration of wildebeest and zebras.