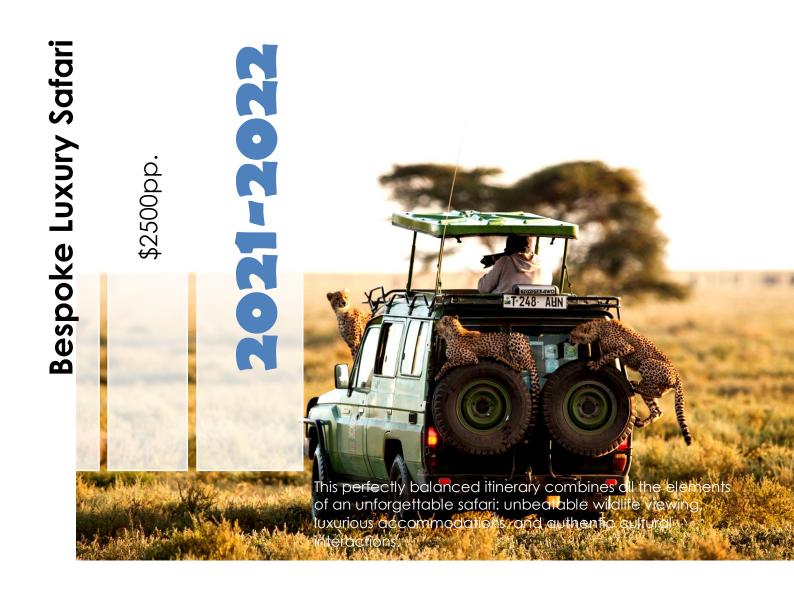

Agness Travel-Bespoke Luxury Travel Arusha,Tanzania. +255 755 161541 africantours@agnesstravel.com

## DAY 2-3 FLY TO Serengeti National Park

Head for the iconic Serengeti, where acacia trees and granite kopjes dot the seas of waving grass. The Serengeti offers everyday opportunities to spot Tanzania's most impressive wildlife—including big cats—and witness dramatic moments in the Great Migration of wildebeest and zebras.