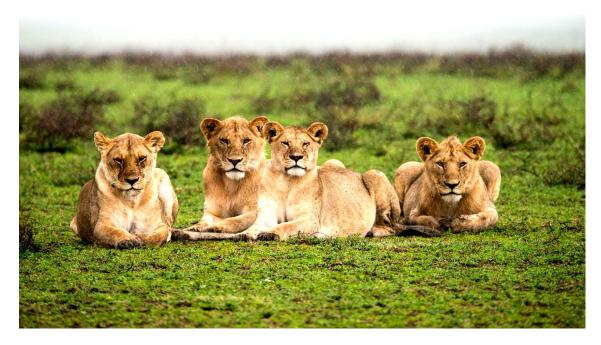

## DAY 2-3 FLY TO Serengeti National Park

Head for the iconic Serengeti, where acacia trees and granite kopjes dot the seas of waving grass. The Serengeti offers everyday opportunities to spot Tanzania's most impressive wildlife—including big cats—and witness dramatic moments in the Great Migration of wildebeest and zebras.