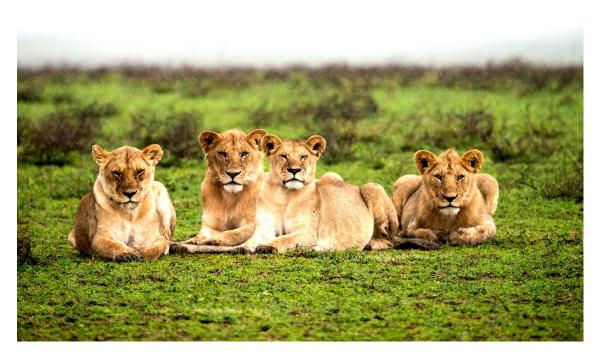

## DAY 2-3 FLY TO Serengeti National Park

Head for the iconic Serengeti, where acacia trees and granite kopjes dot the seas of waving grass. The Serengeti offers everyday opportunities to spot Tanzania's most impressive wildlife—including big cats—and witness dramatic moments in the Great Migration of wildebeest and zebras.