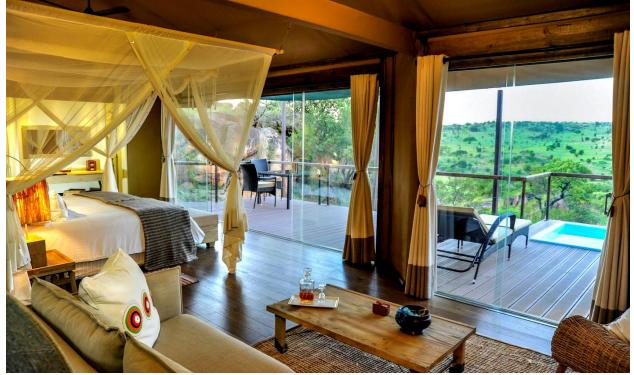

### ACCOMMODATION: LUXURY CAMP

Lemala Kuria Hills is a polished lodge that lies in a site dominated by the large boulders and koppies (or kopjes) of the Wogakurya Hills, near the Mara River in Tanzania's northern Serengeti. This is where guests stay in well-designed comfort, knowing that they're actually in the heart of the main corridor of the yearly wildebeest migration. Each glass-fronted tent is tucked between the boulders, offering complete privacy and panoramic views of the grasslands and treelined watercourses typical of the landscape here. With its fine wildlife sightings,

### crisp decor and warm staff, this is a camp you'll have trouble leaving.

www.agnesstravel.com

Bespoke Luxury Safari

Page 4