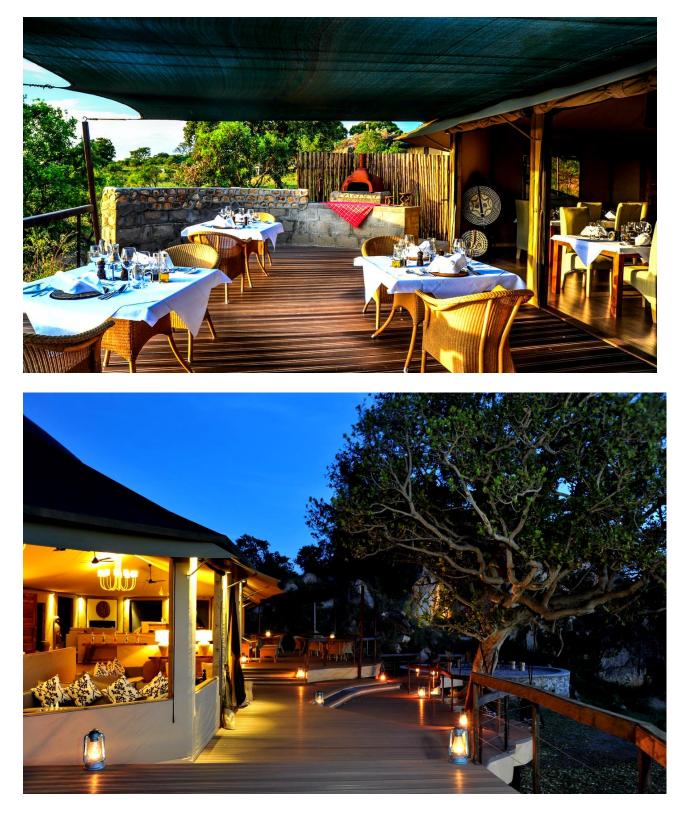

### ACCOMMODATION: LUXURY CAMP

Lemala Kuria Hills is a polished lodge that lies in a site dominated by the large boulders and koppies (or kopjes) of the Wogakurya Hills, near the Mara River in Tanzania's northern Serengeti. This is where guests stay in well-designed comfort, knowing that they're actually in the heart of the main corridor of the yearly wildebeest migration. Each glass-fronted tent is tucked between the boulders, offering complete privacy and panoramic views of the grasslands and treelined watercourses typical of the landscape here. With its fine wildlife sightings,

### crisp decor and warm staff, this is a camp you'll have trouble leaving.

www.agnesstravel.com

Bespoke Luxury Safari

Page 4